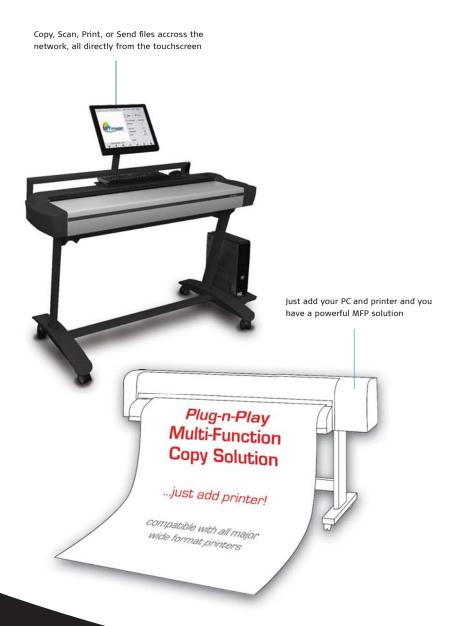

## IDEAL/Contex **SCAN**station

## COPY > SCAN > PRINT > NETWORK

IDEAL/Contex SCANStation is designed to connect with nearly all wide format printers to provide instant colorful results. With the added power of Contex<sup>NET</sup> Technology, the SCANStation can easily send scanned images to any PC on the network for quick, precise document archival. Operating on the powerful scanning controller, JETimage<sup>NET</sup> touch-enabled software provides beautiful, color-calibrated copies in just a few simple steps. The controller also functions as a WIDEsystem<sup>NET</sup> Scan Server – sharing the scanner with any other PC on the network running IDEAL/Contex software. Designed for IDEAL/Contex HD3600 and HD4200 Scanners.